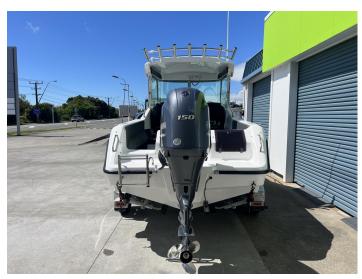

## **Challenger 650HT**

Take home from \$473.92 per week

As Displayed \$145,079.00

## Information

New to the Boat City line up we have a well appointed 6.5M hardtop from Challenger boats.

The 650 hardtop will get you out to the deep ledges, bottom bouncing or trolling for the elusive big game, in comfort and style or better yet, take the family on the lake for a picnic and a ski. The combination of strength, agility, layout and performance make this an obvious choice for anyone wanting a safe practical family/fishing boat.

## Additional Extras included in package

- Lone Star GX2 Drum Winch (Anchor Winch)
   Lowrance FFS9 Fish-Finder/GPS
   VHF & Antenna

- Ski Pole
- Rocket Launcher with Hand Rails
- Back Drop with Twin Entry Zips
  Twin batteries