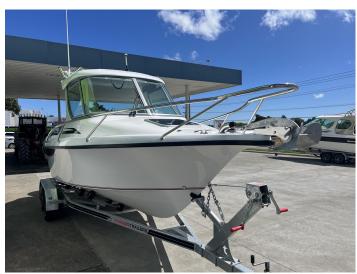

## **Challenger 650HT**

Take home from \$473.92 per week

As Displayed \$145,079.00

## Information

New to the Boat City line up we have a well appointed 6.5M hardtop from Challenger boats.

The 650 hardtop will get you out to the deep ledges, bottom bouncing or trolling for the elusive big game, in comfort and style or better yet, take the family on the lake for a picnic and a ski. The combination of strength, agility, layout and performance make this an obvious choice for anyone wanting a safe practical family/fishing boat.

## Additional Extras included in package

- Lone Star GX2 Drum Winch (Anchor Winch)
   Lowrance FFS9 Fish-Finder/GPS
   VHF & Antenna

- Ski Pole
- Rocket Launcher with Hand Rails
- Back Drop with Twin Entry Zips
  Twin batteries