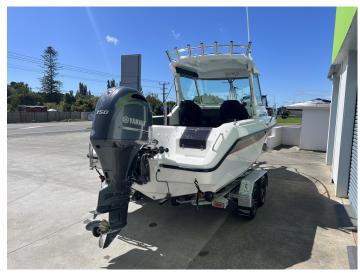

## **Challenger 650HT**

Take home from \$473.92 per week

As Displayed \$145,079.00

## Information

New to the Boat City line up we have a well appointed 6.5M hardtop from Challenger boats.

The 650 hardtop will get you out to the deep ledges, bottom bouncing or trolling for the elusive big game, in comfort and style or better yet, take the family on the lake for a picnic and a ski. The combination of strength, agility, layout and performance make this an obvious choice for anyone wanting a safe practical family/fishing boat.

## Additional Extras included in package

- Lone Star GX2 Drum Winch (Anchor Winch)
   Lowrance FFS9 Fish-Finder/GPS
   VHF & Antenna

- Ski Pole
- Rocket Launcher with Hand Rails
- Back Drop with Twin Entry Zips
  Twin batteries