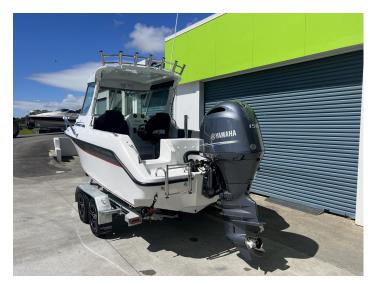

## **Challenger 650HT**

Take home from \$473.92 per week

As Displayed \$145,079.00

## Information

New to the Boat City line up we have a well appointed 6.5M hardtop from Challenger boats.

The 650 hardtop will get you out to the deep ledges, bottom bouncing or trolling for the elusive big game, in comfort and style or better yet, take the family on the lake for a picnic and a ski. The combination of strength, agility, layout and performance make this an obvious choice for anyone wanting a safe practical family/fishing boat.

## Additional Extras included in package

- Lone Star GX2 Drum Winch (Anchor Winch)
   Lowrance FFS9 Fish-Finder/GPS
   VHF & Antenna

- Ski Pole
- Rocket Launcher with Hand Rails
- Back Drop with Twin Entry Zips
  Twin batteries