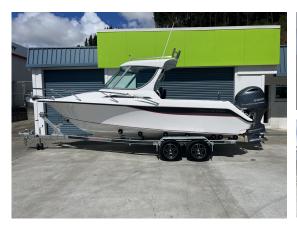

## **Challenger 650HT**

Take home from \$473.92 per week

As Displayed \$145,079.00

## Information

New to the Boat City line up we have a well appointed 6.5M hardtop from Challenger boats.

The 650 hardtop will get you out to the deep ledges, bottom bouncing or trolling for the elusive big game, in comfort and style or better yet, take the family on the lake for a picnic and a ski. The combination of strength, agility, layout and performance make this an obvious choice for anyone wanting a safe practical family/fishing boat.