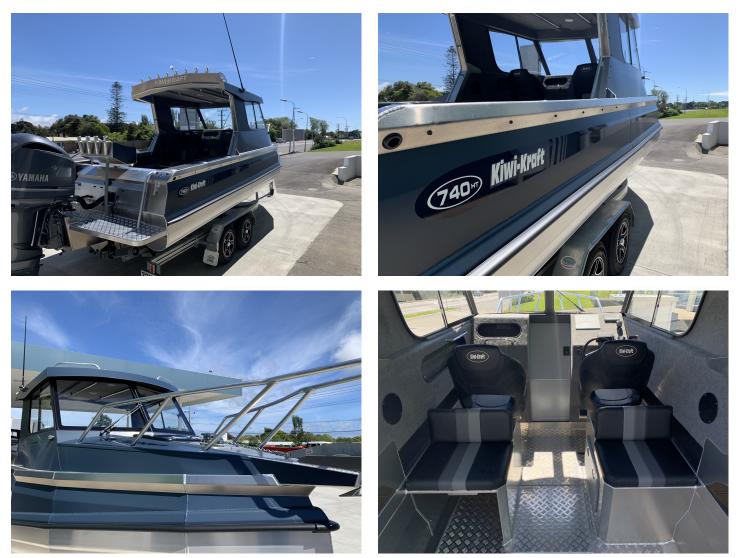

## Information

The Kiwi-Kraft range of boats is designed to get you and your passengers to and from your favourite dive or fishing location in complete safety, comfort and style. Matched with the recommended outboard motor(s) the performance of these boats is simply stunning. The secret to Kiwi-Kraft's outstanding on-water performance is the unique hull design, which features a variable dead rise thus creating a long bow. This leads to fine entry characteristics and the soft dry ride that Kiwi-Kraft are renowned for.

Twin planing strakes, that run the full length of the hull, give superior lift leading to better planing and improved fuel consumption. The strakes also give the Kiwi-Kraft boats better grip and stability on the turns and in following seas. Kiwi-Kraft boats look great in the showroom and once you get out on the water to see and feel how they perform, you'll know you made the right choice.

All Kiwi-Kraft boats are positive buoyancy boats, making them virtually unsinkable, even when full of water and with a full contingent of passengers. This is achieved by a system of pontoons between the hull and the floor. Each of these pontoons contains up to nine compartments, depending on the model (more than all other boats in this class) and is tested to 5 PSI during construction. Invercargill, New Zealand is the home of Burt Munro (World's Fastest Indian), and there you will find Kiwi-Kraft's modern 2000 m2 (22,000 ft2) boat building workshop. Inside is the latest technology in alloy welding, CNC cutting, bending and fabrication that make Kiwi-Kraft boats world-beaters.