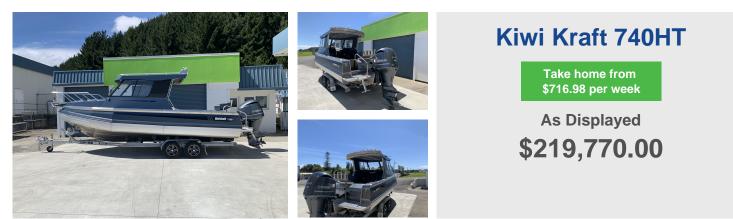

## Information

The Kiwi-Kraft range of boats is designed to get you and your passengers to and from your favourite dive or fishing location in complete safety, comfort and style. Matched with the recommended outboard motor(s) the performance of these boats is simply stunning. The secret to Kiwi-Kraft's outstanding on-water performance is the unique hull design, which features a variable dead rise thus creating a long bow. This leads to fine entry characteristics and the soft dry ride that Kiwi-Kraft are renowned for.

Twin planing strakes, that run the full length of the hull, give superior lift leading to better planing and improved fuel consumption. The strakes also give the Kiwi-Kraft boats better grip and stability on the turns and in following seas. Kiwi-Kraft boats look great in the showroom and once you get out on the water to see and feel how they perform, you'll know you made the right choice.

All Kiwi-Kraft boats are positive buoyancy boats, making them virtually unsinkable, even when full of water and with a full contingent of passengers. This is achieved by a system of pontoons between the hull and the floor. Each of these pontoons contains up to nine compartments, depending on the model (more than all other boats in this class) and is tested to 5 PSI during construction. Invercargill, New Zealand is the home of Burt Munro (World's Fastest Indian), and there you will find Kiwi-Kraft's modern 2000 m2 (22,000 ft2) boat building workshop. Inside is the latest technology in alloy welding, CNC cutting, bending and fabrication that make Kiwi-Kraft boats world-beaters.