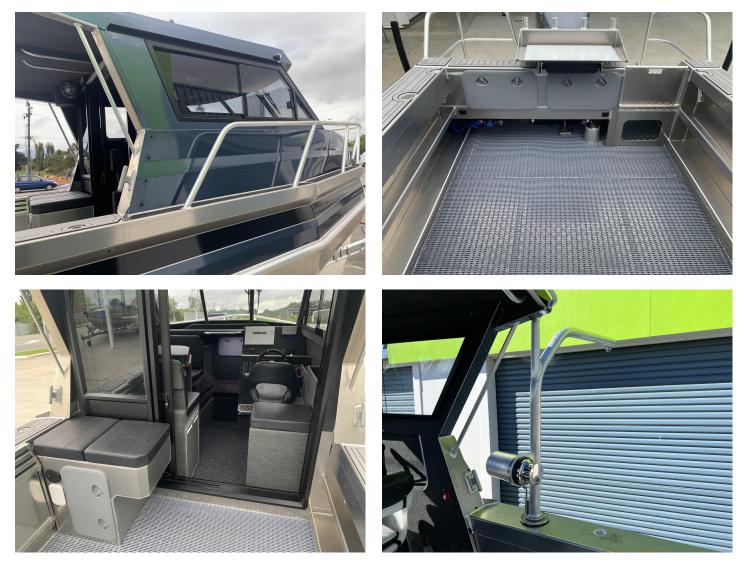

## Information

The big brother of the RH690 for those that want even more room look no further the the RH770.

A top performer in all conditions, our RH770 offers the added comfort of extra cockpit room – perfect for cruising, fishing or diving. Many families find it the ideal island hopper, easily coping with longer distances such as Cook Strait.

With options available in two lock-up styles, the RH770 can be powered by single or twin motors or a stern drive.

The comfort and good looks of the RH770 have earned it the respect of its owners who often choose to customise the vessel to suit their unique needs.