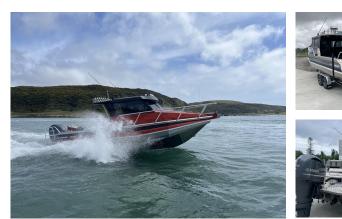

## Information

The big brother of the RH690 for those that want even more room look no further the the RH770.

A top performer in all conditions, our RH770 offers the added comfort of extra cockpit room – perfect for cruising, fishing or diving. Many families find it the ideal island hopper, easily coping with longer distances such as Cook Strait.

With options available in two lock-up styles, the RH770 can be powered by single or twin motors or a stern drive.

The comfort and good looks of the RH770 have earned it the respect of its owners who often choose to customise the vessel to suit their unique needs.