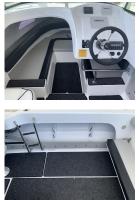

## Information

The Reef Runner is based on the legendary 635 hull, but with a different deck to appeal to hard core fisho. The Reef Runner is a fishing weapon with a 'proper' walk around and a list of features that really does set this fantastic boat apart from the crowd. There is a place for everything and everything has its place. With seemingly endless storage compartments and roomy side boxes you can just arrive at that secret spot and start fishing with a minimum of fuss.

A folding rear bench seat means that when it's time to fish you can lift the seat up and fold it away to optimise the fishing space, combined with the soft rider pedestals with large bolster seats for both the driver and passenger then this boat really does have unrivalled cockpit space. The unique Walk Through Transom allows for easy access to the boat when climbing from the rear, or it is a handy feature when trying to lift a bag full of crays onto the boat from a successful dive