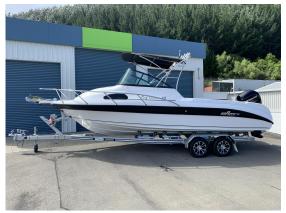

## Reflex Reef Runner 655 Enquire for Pricing

## Information

The Reef Runner is based on the legendary 635 hull, but with a different deck to appeal to hard core fisho. The Reef Runner is a fishing weapon with a 'proper' walk around and a list of features that really does set this fantastic boat apart from the crowd. There is a place for everything and everything has its place. With seemingly endless storage compartments and roomy side boxes you can just arrive at that secret spot and start fishing with a minimum of fuss.