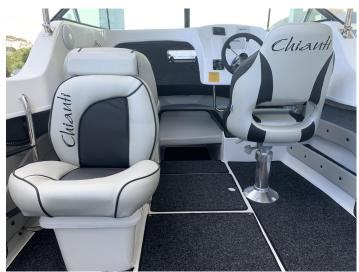

A folding rear bench seat means that when it's time to fish you can lift the seat up and fold it away to optimise the fishing space, combined with the soft rider pedestals with large bolster seats for both the driver and passenger then this boat really does have unrivalled cockpit space. The unique Walk Through Transom allows for easy access to the boat when climbing from the rear, or it is a handy feature when trying to lift a bag full of crays onto the boat from a successful dive

Sticking to the Reflex Chianti Special Edition theme the 655 has hydraulic steering as standard giving you an effortless driving experience. Folding H/D Stainless Bimini gives the boat that overall stylish look not seen on other boats of this size. Combine this with a 6 Rod Rocket Launcher and it means your fishing rods are up and out of the way preventing them from getting damaged in transit.