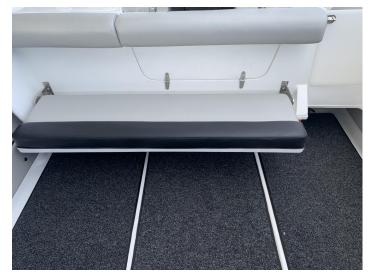

A folding rear bench seat means that when it's time to fish you can lift the seat up and fold it away to optimise the fishing space, combined with the soft rider pedestals with large bolster seats for both the driver and passenger then this boat really does have unrivalled cockpit space. The unique Walk Through Transom allows for easy access to the boat when climbing from the rear, or it is a handy feature when trying to lift a bag full of crays onto the boat from a successful dive