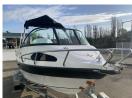

## Information

The big little boat! Deck space that rivals some 5.5M boats makes this the ideal platform for a day fishing or cruising in comfort. Seating for 4 and plenty of space means that family and friends won't be getting in the way of each other and tangling up lines or bumping one another. The unique walkthrough screen also means that when coming into the beach you can exit via the bow, no need to jump off the side and get wet.

Always looking to improve the Reflex Chianti 485 Special Edition has been recently upgraded to give you the features of a much larger boat. Hydraulic steering is now standard giving you an effortless driving experience. Folding H/D Stainless Bimini gives the boat that overall stylish look not seen on other boats of this size. Combine this with a 6 Rod Rocket Launcher and it means your fishing rods are up and out of the way preventing them from getting damaged in transit. The now standard 70L underfloor tank packaged with a four-stroke engine means a day on the water without having to take 3-4 twenty litre fuel tanks that take up room and ruin the look of your new boat.