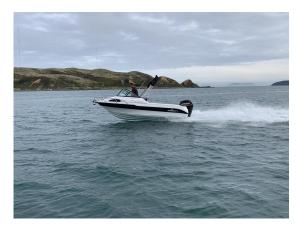

## Information

The big little boat! Deck space that rivals some 5.5M boats makes this the ideal platform for a day fishing or cruising in comfort. Seating for 4 and plenty of space means that family and friends won't be getting in the way of each other and tangling up lines or bumping one another. The unique walkthrough screen also means that when coming into the beach you can exit via the bow, no need to jump off the side and get wet.

Always looking to improve the Reflex Chianti 485 Special Edition has been recently upgraded to give you the features of a much larger boat. Hydraulic steering is now standard giving you an effortless driving experience. Folding H/D Stainless Bimini gives the boat that overall stylish look not seen on other boats of this size. Combine this with a 6 Rod Rocket Launcher and it means your fishing rods are up and out of the way preventing them from getting damaged in transit. The now standard 70L underfloor tank packaged with a four-stroke engine means a day on the water without having to take 3-4 twenty litre fuel tanks that take up room and ruin the look of your new boat.

If fishing wasn't your thing then these boats would double as a great little ski boat. The large amount of room in the cockpit means you can fit all the ski gear with ease, it can handle a double ski tube no problems and to top it off the ski pole is just another standard feature in the new and improved Reflex Chianti 485 Special Edition.