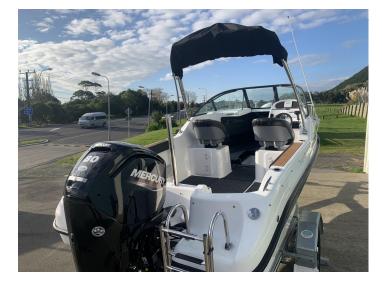

Always looking to improve the Reflex Chianti 485 Special Edition has been recently upgraded to give you the features of a much larger boat. Hydraulic steering is now standard giving you an effortless driving experience. Folding H/D Stainless Bimini gives the boat that overall stylish look not seen on other boats of this size. Combine this with a 6 Rod Rocket Launcher and it means your fishing rods are up and out of the way preventing them from getting damaged in transit. The now standard 70L underfloor tank packaged with a four-stroke engine means a day on the water without having to take 3-4 twenty litre fuel tanks that take up room and ruin the look of your new boat.