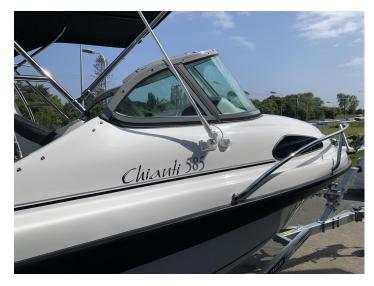

## Reflex Chianti 585 Enquire for Pricing

Sticking to the Reflex Chianti Special Edition theme the 585 has been recently upgraded to give you the special features of a much larger boat. Hydraulic steering is now standard giving you an effortless driving experience. Folding H/D Stainless Bimini gives the boat that overall stylish look not seen on other boats of this size. Combine this with a 6 Rod Rocket Launcher and it means your fishing rods are up and out of the way preventing them from getting damaged in transit.