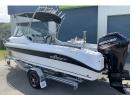

## Reflex Chianti 585 Enquire for Pricing

## Information

Find the Reflex Chianti 530 just that little bit too small? Well the Reflex Chianti 585 is the answer! With a 36% increase in the size of the cockpit there is room for everyone. The 585 keeps all the same characteristics of the 530, soft ride, dry, great handling, and sharp looks, it's just the extra room that means if you have teenagers or they bring friends you will have the room. Fishing with four adults is also a breeze