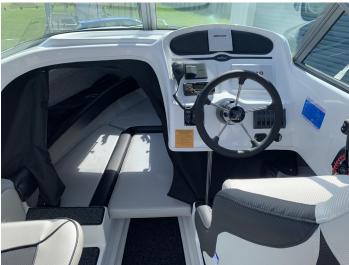

Sticking to the Reflex Chianti Special Edition theme the 585 has been recently upgraded to give you the special features of a much larger boat. Hydraulic steering is now standard giving you an effortless driving experience. Folding H/D Stainless Bimini gives the boat that overall stylish look not seen on other boats of this size. Combine this with a 6 Rod Rocket Launcher and it means your fishing rods are up and out of the way preventing them from getting damaged in transit.