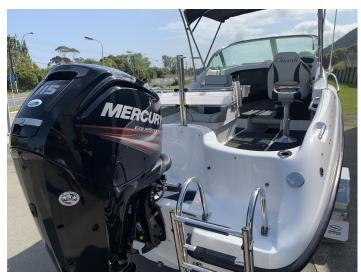

Sticking to the Reflex Chianti Special Edition theme the 585 has been recently upgraded to give you the special features of a much larger boat. Hydraulic steering is now standard giving you an effortless driving experience. Folding H/D Stainless Bimini gives the boat that overall stylish look not seen on other boats of this size. Combine this with a 6 Rod Rocket Launcher and it means your fishing rods are up and out of the way preventing them from getting damaged in transit.

The now standard 80L underfloor tank packaged with a four-stroke engine means a day on the water without having to take 3-4 twenty litre fuel tanks that take up room and ruin the look of your new boat.