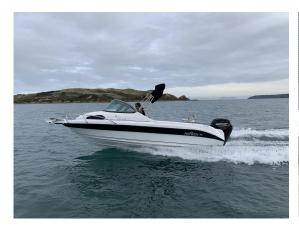

## Reflex Chianti 585 Enquire for Pricing

## Information

Find the Reflex Chianti 530 just that little bit too small? Well the Reflex Chianti 585 is the answer! With a 36% increase in the size of the cockpit there is room for everyone. The 585 keeps all the same characteristics of the 530, soft ride, dry, great handling, and sharp looks, it's just the extra room that means if you have teenagers or they bring friends you will have the room. Fishing with four adults is also a breeze

Sticking to the Reflex Chianti Special Edition theme the 585 has been recently upgraded to give you the special features of a much larger boat. Hydraulic steering is now standard giving you an effortless driving experience. Folding H/D Stainless Bimini gives the boat that overall stylish look not seen on other boats of this size. Combine this with a 6 Rod Rocket Launcher and it means your fishing rods are up and out of the way preventing them from getting damaged in transit.