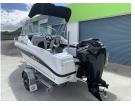

If fishing is more your jam then there is always the twin pedestal option that gives you more room by taking out the back to back seat and freeing up the deck so four adults can comfortably fish.

Sticking to the Reflex Chianti Special Edition theme the 530 has been recently upgraded to give you the special features of a much larger boat. Hydraulic steering is now standard giving you an effortless driving experience. Folding H/D Stainless Bimini gives the boat that overall stylish look not seen on other boats of this size. Combine this with a 6 Rod Rocket Launcher and it means your fishing rods are up and out of the way to prevent them from getting damaged in transit.

The now standard 80L underfloor tank packaged with a four-stroke engine means a day on the water without having to take 3-4 twenty litre fuel tanks that take up room and ruin the look of your new boat.