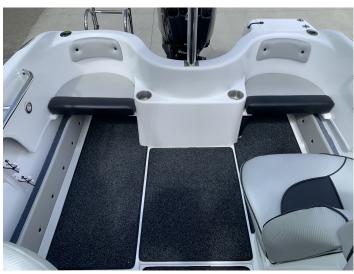

## Information

What does the Reflex Chianti 530 Special Edition offer? A way into boating for the family at an affordable price while not sacrificing all the deluxe extra's of a much more expensive boat. Combine this with all the all-round performance of the boat and you get a really enjoyable boating experience that the whole family will love. With seating and enough room for 5 everybody can get involved whether it be for fishing, cruising or blasting around with water toys. A large roomy cabin is a great place for kids to hang out or to have a lie down on those beautiful days.

If fishing is more your jam then there is always the twin pedestal option that gives you more room by taking out the back to back seat and freeing up the deck so four adults can comfortably fish.

Sticking to the Reflex Chianti Special Edition theme the 530 has been recently upgraded to give you the special features of a much larger boat. Hydraulic steering is now standard giving you an effortless driving experience. Folding H/D Stainless Bimini gives the boat that overall stylish look not seen on other boats of this size. Combine this with a 6 Rod Rocket Launcher and it means your fishing rods are up and out of the way to prevent them from getting damaged in transit.