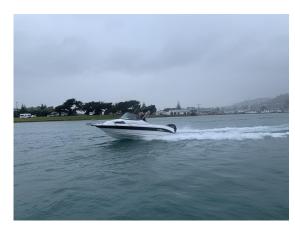

## Information

What does the Reflex Chianti 530 Special Edition offer? A way into boating for the family at an affordable price while not sacrificing all the deluxe extra's of a much more expensive boat. Combine this with all the all-round performance of the boat and you get a really enjoyable boating experience that the whole family will love. With seating and enough room for 5 everybody can get involved whether it be for fishing, cruising or blasting around with water toys. A large roomy cabin is a great place for kids to hang out or to have a lie down on those beautiful days.

If fishing is more your jam then there is always the twin pedestal option that gives you more room by taking out the back to back seat and freeing up the deck so four adults can comfortably fish.

Sticking to the Reflex Chianti Special Edition theme the 530 has been recently upgraded to give you the special features of a much larger boat. Hydraulic steering is now standard giving you an effortless driving experience. Folding H/D Stainless Bimini gives the boat that overall stylish look not seen on other boats of this size. Combine this with a 6 Rod Rocket Launcher and it means your fishing rods are up and out of the way to prevent them from getting damaged in transit.