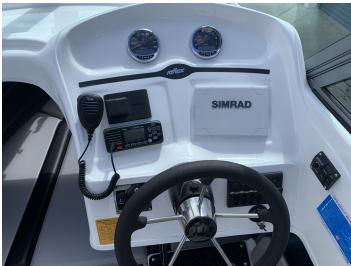

If fishing is more your jam then there is always the twin pedestal option that gives you more room by taking out the back to back seat and freeing up the deck so four adults can comfortably fish.

Sticking to the Reflex Chianti Special Edition theme the 530 has been recently upgraded to give you the special features of a much larger boat. Hydraulic steering is now standard giving you an effortless driving experience. Folding H/D Stainless Bimini gives the boat that overall stylish look not seen on other boats of this size. Combine this with a 6 Rod Rocket Launcher and it means your fishing rods are up and out of the way to prevent them from getting damaged in transit.