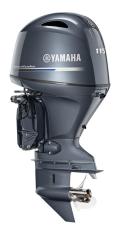

Information

Yamaha has been leading the way in the 115 horsepower four-stroke category for over ten years, with exceptional models that have proven the true value and versatility that a four-stroke outboard can deliver NZ boaters. With its increased engine capacity and a weight reduction of 15kg, the latest generation Yamaha F115 offers the best power-to-weight performance in its class - while maintaining an extremely fuel efficient and smooth operation that Yamaha four-strokes are famous for. This engine utilises a 16 valve, dual overhead camshaft design, electronic fuel injection and big bore throttle body to deliver awesome acceleration and mid-range responsiveness.