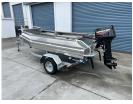

**AMC 4.3** 

Take home from \$57.10 per week

As Displayed **\$16,995.00** 

## Information

New hull and trailer yet to be registered

These AMC pontoons pack a punch. High sides and plenty of room make them a great boat to quickly nip out after work without the hassle of launching a bigger boat.

## Specifications

| Boat                    |                |                 |                       |                     |                    |                    |
|-------------------------|----------------|-----------------|-----------------------|---------------------|--------------------|--------------------|
| Hull Length:<br>4.3     |                |                 | Material:<br>Aluminum |                     | Year:<br>2023      |                    |
| Engine                  |                |                 |                       |                     |                    |                    |
| Engine Make:<br>Mercury | Prop:<br>Alloy |                 | Model:<br>30MLH       | Year:<br>2021       | Hours:<br>5        | Horse Power:<br>30 |
| Warranty:<br>3 month    | Stroke:<br>Two |                 | Cylinders:            | Gauges:<br>Analogue | Control:<br>Tiller |                    |
| Trailer                 |                |                 |                       |                     |                    |                    |
| Make:<br>Aakron         |                | Axle:<br>Single |                       | Coupling: 1 & 7/8   |                    | Winch:<br>Manual   |