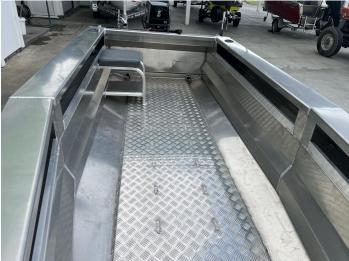

## Information

New hull and trailer yet to be registered

These AMC pontoons pack a punch. High sides and plenty of room make them a great boat to quickly nip out after work without the hassle of launching a bigger boat.

## Specifications

| Boat                    |                |                 |                       |                     |                    |                    |
|-------------------------|----------------|-----------------|-----------------------|---------------------|--------------------|--------------------|
| Hull Length:<br>4.3     |                |                 | Material:<br>Aluminum |                     | Year:<br>2023      |                    |
| Engine                  |                |                 |                       |                     |                    |                    |
| Engine Make:<br>Mercury | Prop:<br>Alloy |                 | Model:<br>30MLH       | Year:<br>2021       | Hours:<br>5        | Horse Power:<br>30 |
| Warranty:<br>3 month    | Stroke:<br>Two |                 | Cylinders:            | Gauges:<br>Analogue | Control:<br>Tiller |                    |
| Trailer                 |                |                 |                       |                     |                    |                    |
| Make:<br>Aakron         |                | Axle:<br>Single |                       | Coupling: 1 & 7/8   |                    | Winch:<br>Manual   |