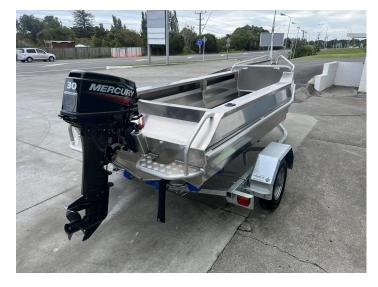

**AMC 4.3** 

Take home from \$57.10 per week

As Displayed **\$16,995.00** 

## Information

New hull and trailer yet to be registered

These AMC pontoons pack a punch. High sides and plenty of room make them a great boat to quickly nip out after work without the hassle of launching a bigger boat.

## Specifications

| Boat                    |                |                 |                       |                     |                    |                    |
|-------------------------|----------------|-----------------|-----------------------|---------------------|--------------------|--------------------|
| Hull Length:<br>4.3     |                |                 | Material:<br>Aluminum |                     | Year:<br>2023      |                    |
| Engine                  |                |                 |                       |                     |                    |                    |
| Engine Make:<br>Mercury | Prop:<br>Alloy |                 | Model:<br>30MLH       | Year:<br>2021       | Hours:<br>5        | Horse Power:<br>30 |
| Warranty:<br>3 month    | Stroke:<br>Two |                 | Cylinders:            | Gauges:<br>Analogue | Control:<br>Tiller |                    |
| Trailer                 |                |                 |                       |                     |                    |                    |
| Make:<br>Aakron         |                | Axle:<br>Single |                       | Coupling: 1 & 7/8   |                    | Winch:<br>Manual   |