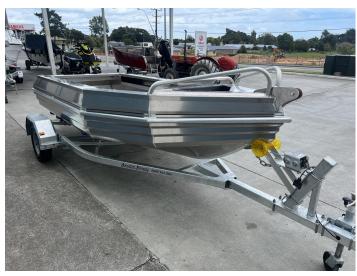

**AMC 4.3** 

Take home from \$57.10 per week

As Displayed **\$16,995.00** 

## Information

New hull and trailer yet to be registered

These AMC pontoons pack a punch. High sides and plenty of room make them a great boat to quickly nip out after work without the hassle of launching a bigger boat.

## Specifications

| Boat                    |                |                 |                       |                     |                    |                    |
|-------------------------|----------------|-----------------|-----------------------|---------------------|--------------------|--------------------|
| Hull Length:<br>4.3     |                |                 | Material:<br>Aluminum |                     | Year:<br>2023      |                    |
| Engine                  |                |                 |                       |                     |                    |                    |
| Engine Make:<br>Mercury | Prop:<br>Alloy |                 | Model:<br>30MLH       | Year:<br>2021       | Hours:<br>5        | Horse Power:<br>30 |
| Warranty:<br>3 month    | Stroke:<br>Two |                 | Cylinders:            | Gauges:<br>Analogue | Control:<br>Tiller |                    |
| Trailer                 |                |                 |                       |                     |                    |                    |
| Make:<br>Aakron         |                | Axle:<br>Single |                       | Coupling: 1 & 7/8   |                    | Winch:<br>Manual   |