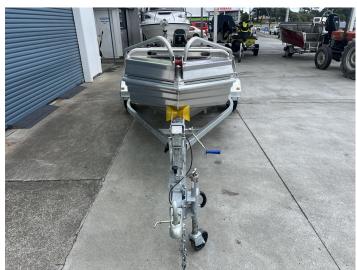

## Specifications

| Boat                    |                |                 |                       |                     |                    |                    |
|-------------------------|----------------|-----------------|-----------------------|---------------------|--------------------|--------------------|
| Hull Length:<br>4.3     |                |                 | Material:<br>Aluminum |                     | Year:<br>2023      |                    |
| Engine                  |                |                 |                       |                     |                    |                    |
| Engine Make:<br>Mercury | Prop:<br>Alloy |                 | Model:<br>30MLH       | Year:<br>2021       | Hours:<br>5        | Horse Power:<br>30 |
| Warranty:<br>3 month    | Stroke:<br>Two |                 | Cylinders:            | Gauges:<br>Analogue | Control:<br>Tiller |                    |
| Trailer                 |                |                 |                       |                     |                    |                    |
| Make:<br>Aakron         |                | Axle:<br>Single |                       | Coupling: 1 & 7/8   |                    | Winch:<br>Manual   |