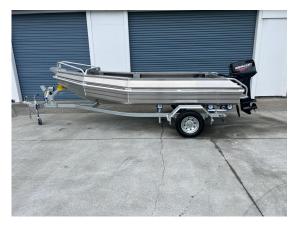

**AMC 4.3** 

Take home from \$57.10 per week

As Displayed **\$16,995.00** 

## Information

New hull and trailer yet to be registered

These AMC pontoons pack a punch. High sides and plenty of room make them a great boat to quickly nip out after work without the hassle of launching a bigger boat.

## Specifications

| Boat                    |                |                 |                       |                     |                    |                    |
|-------------------------|----------------|-----------------|-----------------------|---------------------|--------------------|--------------------|
| Hull Length:<br>4.3     |                |                 | Material:<br>Aluminum |                     | Year:<br>2023      |                    |
| Engine                  |                |                 |                       |                     |                    |                    |
| Engine Make:<br>Mercury | Prop:<br>Alloy |                 | Model:<br>30MLH       | Year:<br>2021       | Hours:<br>5        | Horse Power:<br>30 |
| Warranty:<br>3 month    | Stroke:<br>Two |                 | Cylinders:            | Gauges:<br>Analogue | Control:<br>Tiller |                    |
| Trailer                 |                |                 |                       |                     |                    |                    |
| Make:<br>Aakron         |                | Axle:<br>Single |                       | Coupling: 1 & 7/8   |                    | Winch:<br>Manual   |