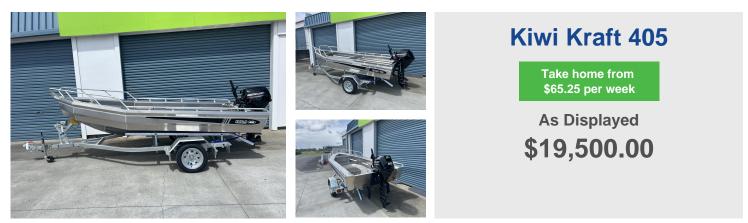

## Information

New to the Kiwi Kraft line up this little package was created to meet the request of our customers, a little boat that can be launched from the beach by a single person, big enough to take two and light enough that it easy to handle. Comes in either a side console or tiller option with the side console easily added at a later date

## **Specifications**

| Boat                    |                                |                       |                        |                      |                            |
|-------------------------|--------------------------------|-----------------------|------------------------|----------------------|----------------------------|
| Hull Length:<br>4.05    | Overall Length on Trailer: 5.5 | External Beam:<br>1.7 | Internal Beam:<br>1.27 | Hull Thickness:<br>3 | Approx. Tow Weight:<br>350 |
| Engine                  |                                |                       |                        |                      |                            |
| Engine Make:<br>Mercury | Model:<br>20MLH EFI            | Year:<br>2022         | Hours:<br>3            | Warranty:<br>3 years | Stroke:<br>Four            |
| Control:<br>Tiller      | Shaft Length:<br>Long (20")    |                       |                        |                      |                            |
| Trailer                 |                                |                       |                        |                      |                            |
| Make:<br>Aakron         | Axle:<br>Single                |                       | Coupling:<br>1 & 7/8   | Winch:<br>Manual     |                            |