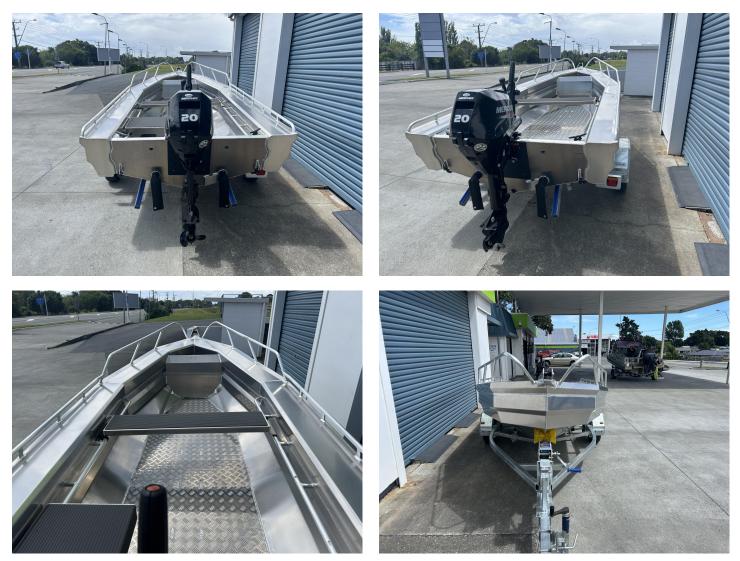

## Information

New to the Kiwi Kraft line up this little package was created to meet the request of our customers, a little boat that can be launched from the beach by a single person, big enough to take two and light enough that it easy to handle. Comes in either a side console or tiller option with the side console easily added at a later date

## **Specifications**

| Boat                    |                                |                       |                        |                      |                            |
|-------------------------|--------------------------------|-----------------------|------------------------|----------------------|----------------------------|
| Hull Length:<br>4.05    | Overall Length on Trailer: 5.5 | External Beam:<br>1.7 | Internal Beam:<br>1.27 | Hull Thickness:<br>3 | Approx. Tow Weight:<br>350 |
| Engine                  |                                |                       |                        |                      |                            |
| Engine Make:<br>Mercury | Model:<br>20MLH EFI            | Year:<br>2022         | Hours:<br>3            | Warranty:<br>3 years | Stroke:<br>Four            |
| Control:<br>Tiller      | Shaft Length:<br>Long (20")    |                       |                        |                      |                            |
| Trailer                 |                                |                       |                        |                      |                            |
| Make:<br>Aakron         | Axle:<br>Single                |                       | Coupling:<br>1 & 7/8   | Winch:<br>Manual     |                            |