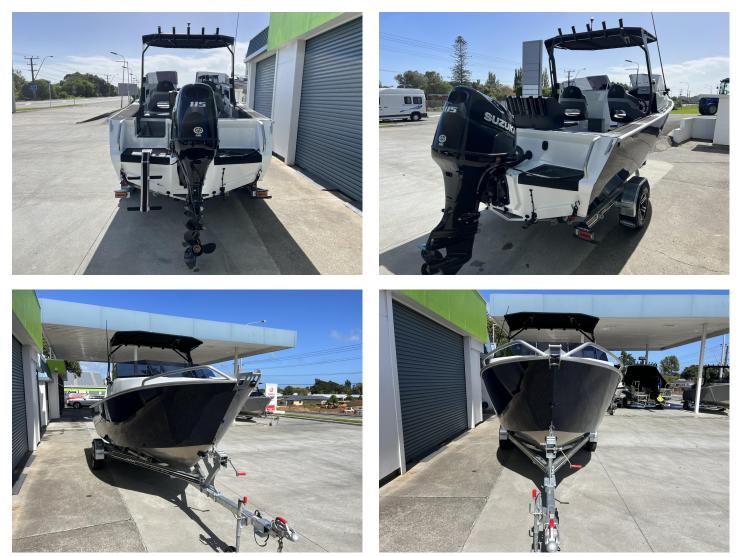

## Information

Another standout in the Flyfin range the 1900 Bow Fisher. This boat is sure to turn heads with its good looks, quality finish and even better on water performance.

There are four models in the 1900 range with this model been the 1900 Bow Fisher. A large walk thru screen takes you to the bow of the boat where someone can fish from with ease, been able to use the bow area of the boat opens up more space than other conventional boats with full screens. Fully upholstered large bucket seats sit on top of alloy box pedestals with more storage underneath. Side shelves, console pockets and battery lockers round out the ample amounts of storage for a boat of this size. Wide gunwales provide a comfortable place to sit on a good day and a full-length fender rail will help provide protection when getting in close. A walk thru transom makes getting in out of the boat a breeze.

When optioning the Bimini Top it not only looks class but folds back with ease to sit below the windscreen to help get into those tight places

We fitted this 1900BF out with the following factory options and extras:

- Anchor Rope and Chain Pack
- Bait Board with 4 x Rod Holders, Live Bait Tank Plumbed and Wired Bimini Top with Rocket Launcher Canvas Folding
- H/D Dive Ladder
- Queen Seat Upgraded to Suit Chilly Bin
  Weld Cleats Mid Ship
- U Deck Flooring, Gunwales, Swim Step
  Painted Hull Sides, Transom, Gunwales and Cabin
- Nyalic Interior Below Gunnels and Cabin
- Garmin 75CV
- VHF Radio and Antenna

Powered by Suzuki 115hp Digital Control Four Stroke

Address: Main Road North, Kapiti Coast, Wellington

Contacts: Chris: 021 467 003 Nic: 021 467 791

Website: boatcity.co.nz

Boat City are a family business that have been at the forefront of the marine industry since 1962.