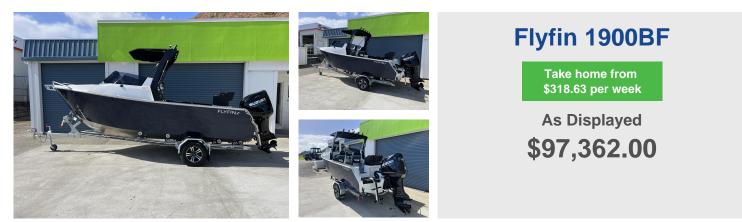

## Information

Another standout in the Flyfin range the 1900 Bow Fisher. This boat is sure to turn heads with its good looks, quality finish and even better on water performance.

There are four models in the 1900 range with this model been the 1900 Bow Fisher. A large walk thru screen takes you to the bow of the boat where someone can fish from with ease, been able to use the bow area of the boat opens up more space than other conventional boats with full screens. Fully upholstered large bucket seats sit on top of alloy box pedestals with more storage underneath. Side shelves, console pockets and battery lockers round out the ample amounts of storage for a boat of this size. Wide gunwales provide a comfortable place to sit on a good day and a full-length fender rail will help provide protection when getting in close. A walk thru transom makes getting in out of the boat a breeze.

When optioning the Bimini Top it not only looks class but folds back with ease to sit below the windscreen to help get into those tight places

We fitted this 1900BF out with the following factory options and extras:

- Anchor Rope and Chain Pack
- Bait Board with 4 x Rod Holders, Live Bait Tank Plumbed and Wired Bimini Top with Rocket Launcher Canvas Folding
- H/D Dive Ladder
- Queen Seat Upgraded to Suit Chilly Bin
  Weld Cleats Mid Ship
- U Deck Flooring, Gunwales, Swim Step
  Painted Hull Sides, Transom, Gunwales and Cabin
- Nyalic Interior Below Gunnels and Cabin
- Garmin 75CV
- VHF Radio and Antenna

Powered by Suzuki 115hp Digital Control Four Stroke

Address: Main Road North, Kapiti Coast, Wellington

Contacts: Chris: 021 467 003 Nic: 021 467 791

Website: boatcity.co.nz

Boat City are a family business that have been at the forefront of the marine industry since 1962.