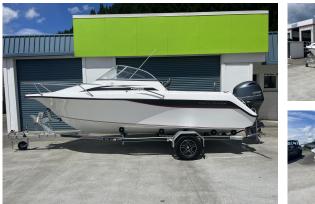

## **Challenger 595SE**

Take home from \$275.08 per week

As Displayed \$83,980.00

## Information

Enjoyable for the whole family the 595 is a great all rounder able to fish for the big snapper or take the kids for a ski on the lake. Additional Options:

- Lowrance Fish Finder/GPSVHF & Antenna
- Road CoverSki Pole