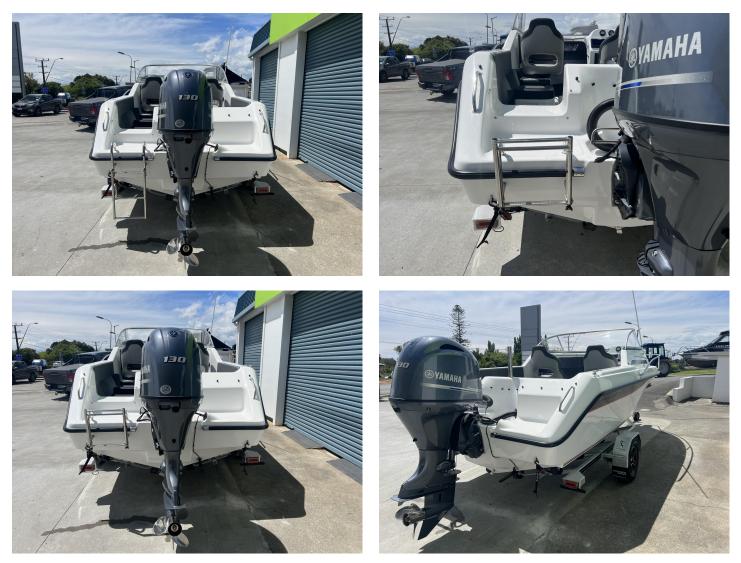

## **Challenger 595SE**

Take home from \$275.08 per week

As Displayed \$83,980.00

## Information

Enjoyable for the whole family the 595 is a great all rounder able to fish for the big snapper or take the kids for a ski on the lake. Additional Options:

- Lowrance Fish Finder/GPSVHF & Antenna
- Road CoverSki Pole