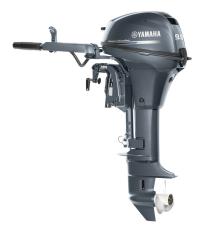

## Information

For all-round portability, power and performance, the Yamaha F9.9 four stroke delivers well above its class. The 212cc, inline two-cylinder, four-stroke compact engine provides exceptional speed and acceleration for its size - delivering an ideal engine platform for small tinnies and inflatables. With a fold-in tiller handle, comfortable carry handles and resting pads, these outboards are easy to mount, remove and store. Like all Yamaha engines, the F9.9 is extremely quiet, has excellent fuel economy, produces low emissions and delivers an exceptional smooth and reliable performance.