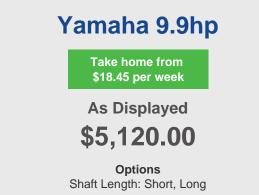

## Information

For all-round portability, power and performance, the Yamaha F9.9 four stroke delivers well above its class. The 212cc, inline two-cylinder, four-stroke compact engine provides exceptional speed and acceleration for its size - delivering an ideal engine platform for small tinnies and inflatables. With a fold-in tiller handle, comfortable carry handles and resting pads, these outboards are easy to mount, remove and store. Like all Yamaha engines, the F9.9 is extremely quiet, has excellent fuel economy, produces low emissions and delivers an exceptional smooth and reliable performance.